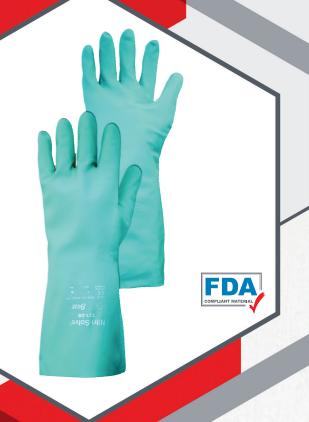

800-451-3077 | RitzSafety.com

13" SHOWA® 727 Unlined 15-Mil Nitrile

| ITEM#  | SIZES | COLOR     |
|--------|-------|-----------|
| BES727 | SM-2X | SEA GREEN |

## **Product Description**

An industry-leader in chemical-resistant hand protection, SHOWA's 727 is an unlined 0,38 mm / 15-mil glove that provides superior defense against a broad range of chemicals.

## **Features**

- · Unsupported, unlined
- 100% nitrile
- 0,38 mm / 15-mil thick
- 330 mm / 13" long
- Mechanical resistance Bisque finish grip makes wet work easier and safer
- Provides chemical resistance against a broad range of solvents, oils, animal fats and other chemicals
- · Ergonomic design maximizes comfort