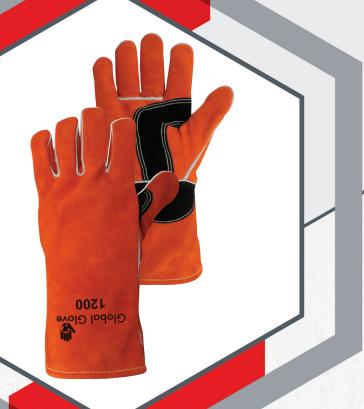

# 13" Premium Shoulder Split Cowhide Leather

| ITEM#   | SIZES | COLOR        |
|---------|-------|--------------|
| GLB1200 | XL    | ORANGE/BLACK |

## **Product Description**

These premium shoulder split cowhide welders gloves are a russet color and feature aramid fiber sewn stitches, a reinforced wing thumb, and a double reinforced thumb crotch. These gloves also feature a hem cuff, welting in all vulnerable seams for added wear and protection, and a full semi-sock thermal-knit cotton lining for comfort and added heat protection. They are generously sized to reduce hand fatigue.

#### **Features**

- Continuous one-piece back leather
- Welting in all vulnerable seams for added wear and protection
- · Aramid fiber sewn stitches throughout
- Full semi-sock thermal-knit cotton lining for comfort and added heat protection
- · Generous sizing to reduce hand fatigue