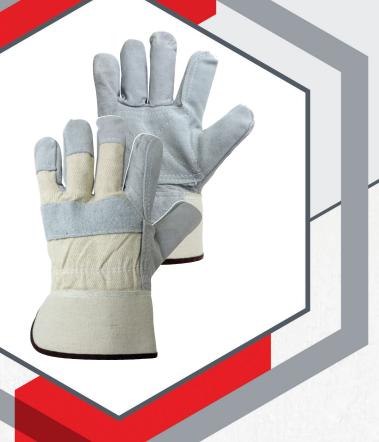

# Premium Grade Cowhide Leather Double Palm

| ITEM#     | SIZES  | COLOR        |
|-----------|--------|--------------|
| GLB2250DP | LG, XL | NATURAL/GRAY |

## **Product Description**

These standard-grade gunn cut split cowhide leather double palm gloves have an 8 oz. canvas back and a washable double layer duck safety cuff.

#### **Features**

- Standard-grade gunn cut split cowhide leather double palm
- Double palm for extra protection
- Washable double layer duck safety cuff
- · Canvas back

## **Specifications**

Manufacturer P/N 2250DP
Shell Material 8 oz. Canvas
Palm Double Split Cowhide Leather
Cuff Style Duck Safety
Thumb Wing
Style Gunn Cut
UOM Doz

For more information, CONTACT US: (800) 451-3077 | Sales@RitzSafety.com | RitzSafety.com