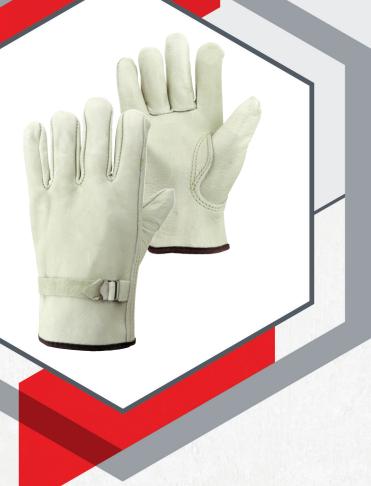

## Premium Grain Cowhide Leather Drivers

Manufacturer P/N 3200PS
Shell Material Grain Cowhide Leather
Cuff Style Open
Thumb Keystone
UOM Pair

| ITEM#     | SIZES | COLOR |
|-----------|-------|-------|
| GLB3200PS | MD-XL | BIEGE |

## **Product Description**

These premium drivers style gloves have a grain cowhide leather shell and feature a keystone thumb. The back of the hand has a pull strap for securing the wrist.

## **Features**

- Premium grain cowhide provides abrasion resistance
- · Open cuff allows for easy donning and removal
- · Ergonomic keystone thumb
- Pull strap on wrist allows for tightening of cuff to prevent it from slipping