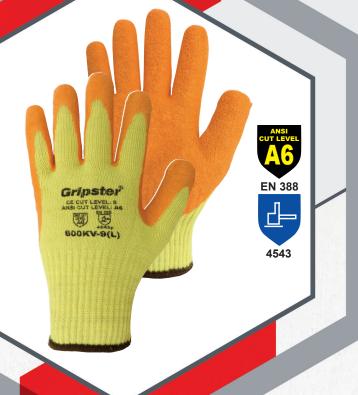

## **Product Description**

This seamless glove is a high performance cut resistant option that features a 10 gauge Aralene® liner. The shell is enhanced by a high-visibility etched rubber dipped palm.

## **Features**

- Puncture resistant etched rubber palm is good for wet or dry grip
- Aralene® shell offers both heat and cut resistance
- Knit wrist cuff prevents gloves from slipping off while working

## **Specifications**

Manufacturer P/N 600KV **ANSI Cut Level** A6 **EN Cut Level** 4543 Gauge 10 Dip Type Palm Dipped **Shell Material** Aralene **Cuff Style** Knit Wrist Coating Etched Rubber UOM Pair