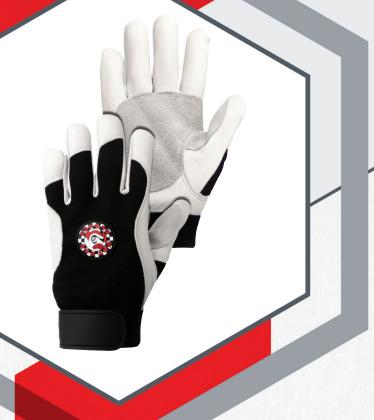

Safe Products | Sound Advice | Delivered 800-451-3077 | RitzSafety.com

Hot Rod™ Top Grain Goatskin Leather Mechanic's style

| ITEM#     | SIZES | COLOR       |
|-----------|-------|-------------|
| GLBHR3008 | MD-2X | BLACK/WHITE |

## **Product Description**

These top-of-the-line grain goatskin gloves provide superior abrasion resistance and comfort. The spandex back allows each user a comfortable fit that conforms to the hand. The palm and thumb are reinforced with split/rough side out goatskin for better gripping and better wear.

## **Features**

- Spandex back and top-grade grain goatskin provides fatigue-reducing comfort
- · Reinforced thumb, fingers and back of the hand
- · Elastic cuff with hook and loop closure

## **Specifications**

Manufacturer P/N HR3008
Palm Material Grain Goatskin
Shell Material Spandex
Cuff Style Hook and Loop
Cuff Material Elastic
UOM Pair

For more information, CONTACT US: (800) 451-3077 | Sales@RitzSafety.com | RitzSafety.com