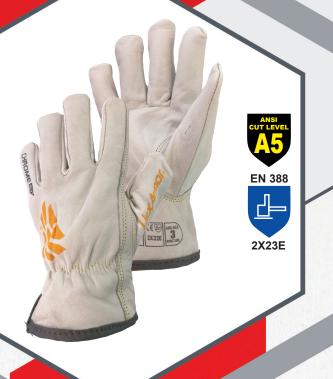

# Chrome SLT® 4061 Goatskin Leather

| ITEM#   | SIZES | COLOR |
|---------|-------|-------|
| HEX4061 | LG-2X | WHITE |

### **Product Description**

HexArmor® Chrome SLT® gloves are built for a wide array of applications. Each product in the series was crafted to fit the hand with a specific purpose. With multiple styles and various safety features, you can be confident that the Chrome SLT® will keep your hands protected against almost any hazard. These Chrome SLT® gloves were designed with ultimate comfort in mind, providing unsurpassed dexterity while maintaining cut and puncture resistance. With options for cold weather protection, your hands can stay safe and comfortable in any environment.

#### **Features**

- SlipFit® cuff assists a quick on and off between tasks
- · Form-fitting, quality materials
- Goatskin leather palm provides a traditional style of comfort
- Aramid liner for 360° cut protection (interior layer)
- · Grip in dry or light oil situations
- · High dexterity

## **Specifications**

Manufacturer P/N 4061

ANSI Cut Level A5

EN Cut Level 2X23E

Palm Goatskin Leather

Inner Layer Aramid Liner

Cuff Style SlipFit® Cuff

UOM Pair