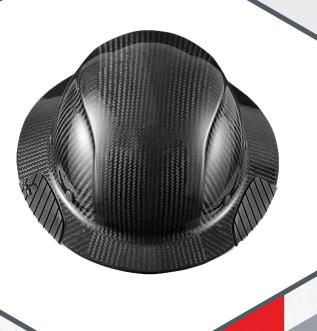

# DAX Helmet Hard Hats

# **Specifications**

Manufacturer P/N HDF-15CG
Shell Material Fiber reinforced resin
Suspension 6-point
Color Carbon Fiber
Style Full Brim
Certification Meets ANSI Z89.1-2014

Requirements for Type 1 Class G and C

### **Product Description**

The DAX Hard Hat is a full brim, fiber reinforced resin hard hat offering a 6 point suspension system for superior comfort and impact protection. It features an innovative Clarino® synthetic leather comfort dome and an over-sized ratcheting fitment dial that makes adjustment easy even while wearing gloves.