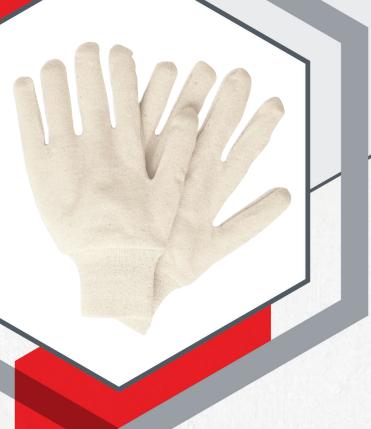

## 8 Oz. 100% Cotton White Jersey, Plain, Reversible

Manufacturer P/N 10008 100% Cotton Jersey **Shell Material Fabric Weight** 8 oz. **Cuff Style** Knit Wrist **Thumb** Straight

**Specifications** 

Pattern Reversible

## **Product Description**

Jersey gloves have been used for generations as a light weight, comfortable option for light duty. The 8000I are made from an 8 ounce weight material and are natural color, 100% cotton jersey made in a reversible pattern.

## **Features**

- 100% Cotton Jersey
- · 8 oz. Weight material
- Breathable
- Absorbent
- Reversible pattern