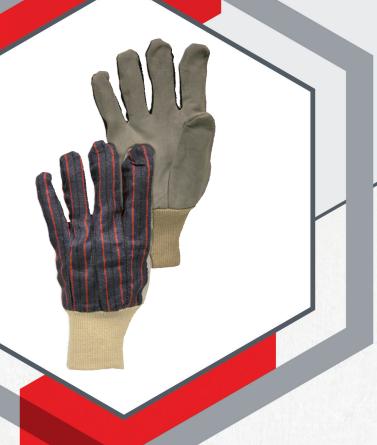

# Cowhide Leather Palm with Knit Wrist

| ITEM#  | SIZES | COLOR           |
|--------|-------|-----------------|
| RTZ100 | LG    | NATURAL/STRIPED |

# **Product Description**

Clute pattern gloves provide you with general purpose protection at an economical price. Split cowhide leather palm gives you good abrasion protection while the breathable cotton material back keeps your hands cool.

#### **Features**

- · Low cost leather protection
- · Comfortable clute style
- · Cool cotton back
- knit wrist

## **Specifications**

Manufacturer P/N N/A
Palm Split Cowhide Leather
Shell Material Cotton Back
Cuff Style Knit Wrist
Stye Clute
UOM Doz

For more information, CONTACT US: (800) 451-3077 | Sales@RitzSafety.com | RitzSafety.com