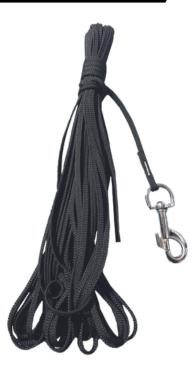

## **100' LANYARD LEASH**

The Ritz Safety Self-Retracting Lifeline 100ft Leash allows the SRL's line to retract back into the housing during non-use and provides a way to retrieve the SRL that is out of reach, when needed. Constructed using a nearly indestructible, high impact-resistant nylon housing to withstand the elements and smooth, corrosion-resistant stainless steel and aluminum internal components and round edges to increase durability. Dual swivels (unit top and swivel hook) and carabiner included on all models. Requires no annual re-certification. For at height use with SRL's in industries such as construction, roofing, mining, general industrial, oil & gas, transportation and utilities.

### FEATURES

- Durable nylon housing with metal components
- Dual swivels and carabiner included
- No annual re-certification needed
- Designed for RTZG100S

### **TECH SPECS**

| Rope Material        | Nylon                 |
|----------------------|-----------------------|
| Dual Swivel Material | Aluminum              |
| Weight Capacity      | 310 lbs / OSHA 420lbs |
| Length               | 100ft                 |