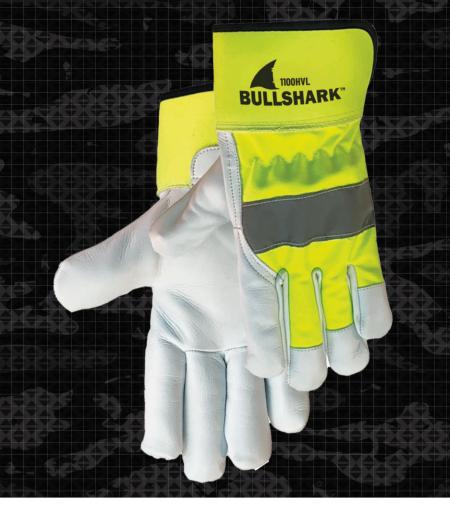

# BullShark™ 1100HV Hi-Viz Lime Premium Leather Gloves

The BullShark™ 1100HV Hi-Viz Lime Premium Leather Gloves are a technical work glove option crafted from high-quality cow grain leather ensuring superior durability and resistance to wear and tear.

### **PRODUCT FEATURES**

- Made of cow grain leather
- These gloves feature a back design made from Hi-Viz fabric
- Safety cuff for added wrist protection
- Comfortable to wear for extended periods

This work glove is designed for serious workers who demand the best in hand protection. No matter the industry or heavy-duty job the BullShark™ Double Palm Leather Work Glove has got you covered.

#### **TECH SPECS**

Material Cow Grain Leather

Back Material Hi-Viz Fabric

**Double Palm** Yes

**Cuff** Safety Cuff

Sizes LG - XL