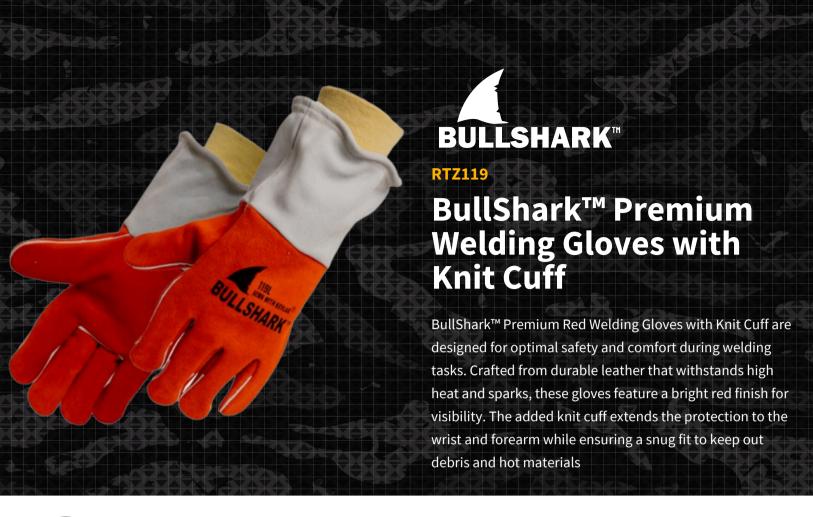

## **PRODUCT FEATURES**

- Made of premium split cowhide leather
- Bright red finish for visibility
- · Fully welted
- Extended Knit cuff enhances protection to the wrist and forearm
- Kevlar stitching enhances durability
- Soft and comfortable inner lining for extended wear

## **TECH SPECS**

Material Grain Cowhide Leather

Cuff Extended Knit Cuff

Thumb Wing thumb

Size LG