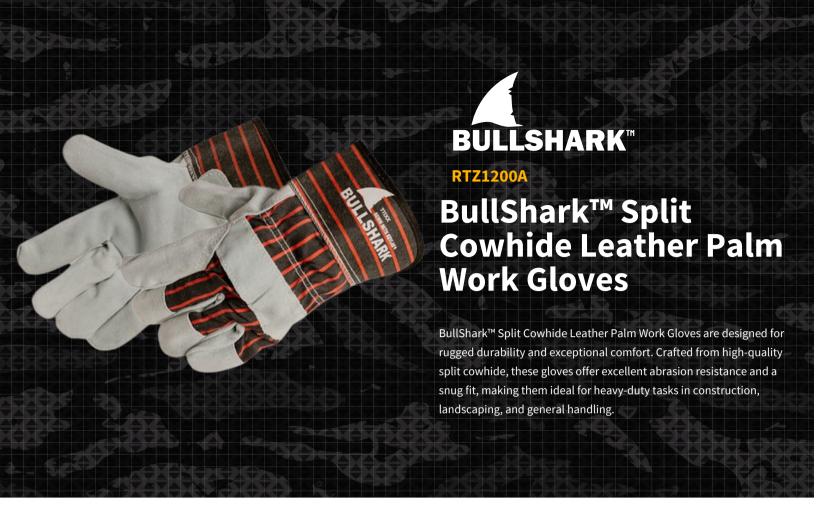

## **PRODUCT FEATURES**

- Made of split cowhide leather
- 2-1/2" rubberized Safety Cuff
- Striped canvas back enhances breathability, which helps keep the hands cool and comfortable, reducing sweat in warm conditions
- Split cowhide leather offers flexibility and comfort

## **TECH SPECS**

Material Split Cowhide Leather

Cuff **Rubberized Safety Cuff** 

Construction **Gunn Cut Pattern** 

Size **SM - 3X** 