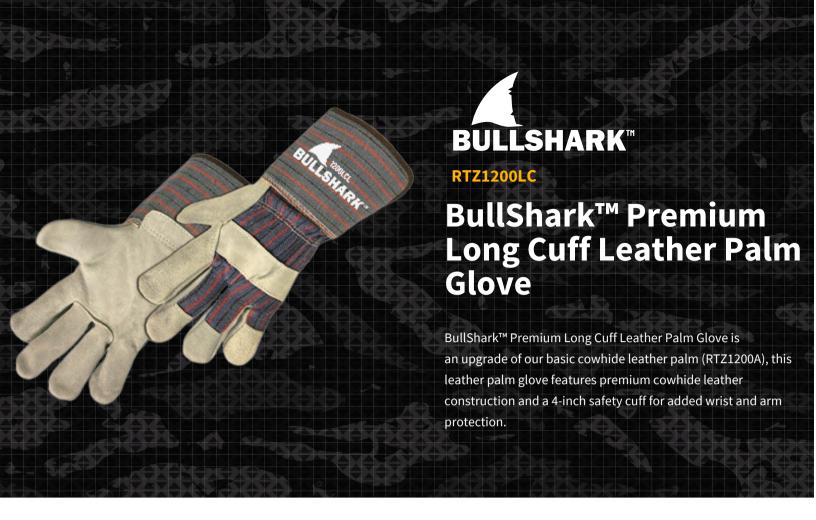

## **PRODUCT FEATURES**

- Made of cowhide leather
- 4" safety cuff
- Select shoulder split cowhide leather construction with a Gunn cut pattern hand movements.
- Knuckle strap
- An extended cuff for added wrist and arm protection

## **TECH SPECS**

Material Cowhide leather

Cuff Long Safety Cuff

Construction Gunn Cut

Size LG