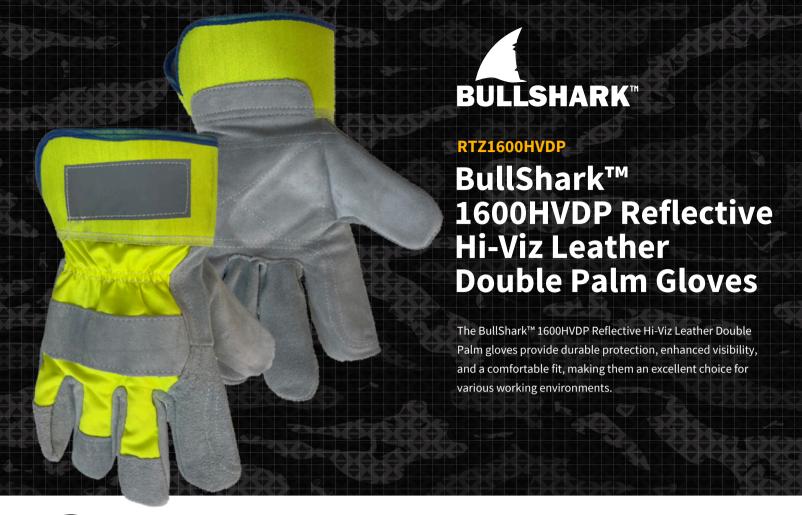

This work glove is designed for serious workers who demand the best in hand protection. No matter the industry or heavy-duty job the BullShark™ 1600HVDP Reflective Hi-Viz Leather Double Palm Glove has got you covered.

### **PRODUCT FEATURES**

- Double palm design for added strength and durability
- Made of natural cow split leather
- The back of the gloves feature a leather knuckle strap
- Rubberized and reflective safety cuff for added wrist protection
- Comfortable to wear for extended periods