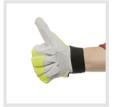

## **DESCRIPTION & FEATURES**

The BullShark™ Hi-Viz Double Palm Mechanics Glove - the ultimate combination of comfort, durability, and visibility! Crafted from premium goat grain leather, these gloves are designed to withstand even the toughest of jobs.

Featuring a double palm design, these gloves offer maximum protection and longevity, ensuring that you can work for longer without worrying about wear and tear. The inside Kevlar lining adds an extra layer of protection (ANSI A5 Cut Level), while the back fabric ensures breathability and comfort. The elastic wrist cuff and rubber Velcro wrist strap ensure a snug and secure fit, so you can work with confidence and ease.