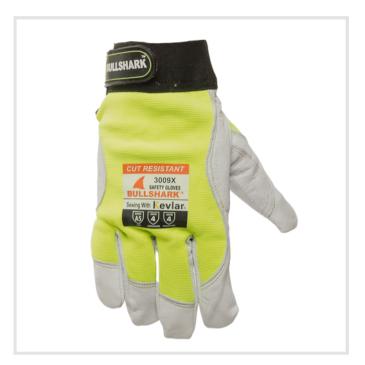

## **DESCRIPTION & FEATURES**

The BullShark™ Hi-Viz Double Palm Mechanics Glove - the ultimate combination of comfort, durability, and visibility! Crafted from premium goat grain leather, these gloves are designed to withstand even the toughest of jobs.

Featuring a double palm design, these gloves offer maximum protection and longevity, ensuring that you can work for longer without worrying about wear and tear. The inside Kevlar lining adds an extra layer of protection (ANSI A5 Cut Level), while the back fabric ensures breathability and comfort. The elastic wrist cuff and rubber Velcro wrist strap ensure a snug and secure fit, so you can work with confidence and ease.

## **TECH SPECS**

| Material      | Goat Grain Leather                     |
|---------------|----------------------------------------|
| Back Material | Breathable Fabric                      |
| Lining        | Kevlar                                 |
| Double Palm   | Yes                                    |
| Cuff          | Hook & Loop Strap with<br>Elastic Band |
| ANSI Cut      | A5                                     |
| ANSI Abrasion | 4                                      |
| ANSI Puncture | 4                                      |
| Sizes         | LG-XL                                  |