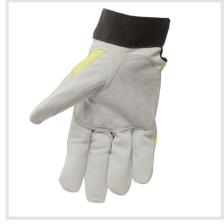

## **DESCRIPTION & FEATURES**

The BullShark™ Hi-Viz Double Palm Mechanics Glove - the ultimate combination of comfort, durability, and visibility! Crafted from premium goat grain leather, these gloves are designed to withstand even the toughest of jobs.

Featuring a double palm design, these gloves offer maximum protection and longevity, ensuring that you can work for longer without worrying about wear and tear. The inside Kevlar lining adds an extra layer of protection (ANSI A5 Cut Level), while the back fabric ensures breathability and comfort. The elastic wrist cuff and rubber Velcro wrist strap ensure a snug and secure fit, so you can work with confidence and ease.

## **TECH SPECS**

| Material      | Goat Grain Leather                     |
|---------------|----------------------------------------|
| Back Material | Breathable Fabric                      |
| Lining        | Kevlar                                 |
| Double Palm   | Yes                                    |
| Cuff          | Hook & Loop Strap with<br>Elastic Band |
| ANSI Cut      | A5                                     |
| ANSI Abrasion | 4                                      |
| ANSI Puncture | 4                                      |
| Sizes         | LG-XL                                  |