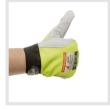

## **DESCRIPTION & FEATURES**

The BullShark™ Hi-Viz Double Palm Mechanics Glove - the ultimate combination of comfort, durability, and visibility! Crafted from premium goat grain leather, these gloves are designed to withstand even the toughest of jobs.

Featuring a double palm design, these gloves offer maximum protection and longevity, ensuring that you can work for longer without worrying about wear and tear. The inside Kevlar lining adds an extra layer of protection (ANSI A5 Cut Level), while the back fabric ensures breathability and comfort. The elastic wrist cuff and rubber Velcro wrist strap ensure a snug and secure fit, so you can work with confidence and ease.