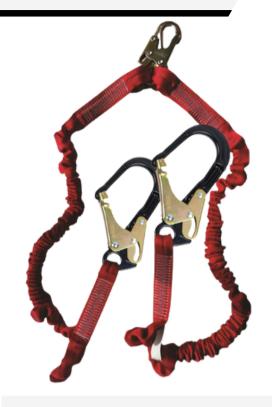

## 6' TWIN LEG SHOCK ABSORBING LANYARD

The Twin Leg Shock Absorbing Lanyard with Belt is a Y Shaped 40 mm wide tubular webbing Incorporated with internal energy absorbing POY. This is the perfect solution for those who require maximum comfort and safety while working at heights. For applications construction, window cleaning, or any other industries where users have access to overhead anchorages.

## **FEATURES**

- Elasticated lanyard legs
- Features one side steel snap hook at the top and two aluminum rebar hooks at the bottom as attachment points.
- The elasticated lanyard legs provide a comfortable fit, eliminating any discomfort or chafing that can be caused by other lanyards.