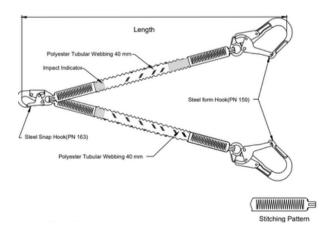

## 6' TWIN LEG SHOCK ABSORBING LANYARD

The Twin Leg Shock Absorbing Lanyard with Belt is a Y Shaped 40 mm wide tubular webbing Incorporated with internal energy absorbing POY. This is the perfect solution for those who require maximum comfort and safety while working at heights. For applications construction, window cleaning, or any other industries where users have access to overhead anchorages.

## **FEATURES**

- Elasticated lanyard legs
- Features one side steel snap hook at the top and two aluminum rebar hooks at the bottom as attachment points.
- The elasticated lanyard legs provide a comfortable fit, eliminating any discomfort or chafing that can be caused by other lanyards.

| TECU | <b>SPECS</b> |  |
|------|--------------|--|
| IEUN | SELUS        |  |

| Webbing Material          | Polyester                             |
|---------------------------|---------------------------------------|
| Webbing Width             | 40 ± 1mm                              |
| Webbing Breaking Strength | 6000 lbs                              |
| Stitching Thread          | High-Tenacity Polyester               |
| Snap Hook Material        | Alloy Steel                           |
| Static Strength           | 5000 lbs for 1 Minute                 |
| Rebar Hook Material       | Aluminum                              |
| Length                    | Contracted: 4.5 ft.<br>Extended: 6 ft |
| Metal Finish              | Silver or Golden Yellow<br>Galvanized |
| Compliance                | ANSI Z 359.13-2013                    |
| Weight                    | 4.960 lbs. ± 0.1 lbs                  |