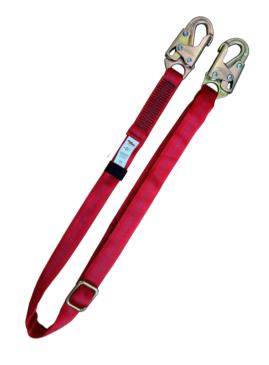

# ADJUSTABLE 4' - 6' WORK POSITIONING LANYARD

The Ritz Fall Protection Work Positioning Lanyard is a versatile safety equipment designed for work positioning during work at height activities. This double ended lanyard features adjustable tubular webbing. The lanyard is able to withstand significant weight as well as offers a lightweight and reliable solution for work positioning at height.

#### **FEATURES**

- Features a 40mm wide polyester tubular webbing incorporated with 30 mm webbing
- Adjustable from 4-6ft
- Forged snap hooks on both ends for secure attachment points
- Metal components are rust-resistant and durable
- Lanyards have a static strength of 5000 lbs for 1 minute, ensuring its ability to withstand significant weight
- Reliable and robust safety equipment