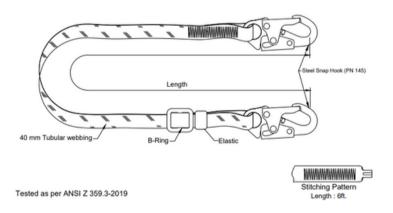

# ADJUSTABLE 4' - 6' WORK POSITIONING LANYARD

The Ritz Fall Protection Work Positioning Lanyard is a versatile safety equipment designed for work positioning during work at height activities. This double ended lanyard features adjustable tubular webbing. The lanyard is able to withstand significant weight as well as offers a lightweight and reliable solution for work positioning at height.

#### **FEATURES**

- Features a 40mm wide polyester tubular webbing incorporated with 30 mm webbing
- Adjustable from 4-6ft
- Forged snap hooks on both ends for secure attachment points
- Metal components are rust-resistant and durable
- Lanyards have a static strength of 5000 lbs for 1 minute, ensuring its ability to withstand significant weight
- Reliable and robust safety equipment

### **TECH SPECS**

| Webbing Material             | Polyester               |
|------------------------------|-------------------------|
| Webbing Width                | 40±1mm                  |
| Webbing Tensile<br>Strength  | 6000 lbs                |
| Stitching Thread<br>Material | High-Tenacity Polyester |
| Metal Material               | Alloy Steel             |
| Metal Plating                | Zinc Plated             |
| Metal Finish                 | Shot blasted            |
| Metal Breaking<br>Strength   | 5000lbs                 |
| Static Strength              | 5000lbs for 1 Minutes   |
| Weight                       | 2.29lbs.                |
| Length                       | 6 ft (adjustable 4'-6') |

#### **STANDARDS**

Tested as per ANSI Z 359.3-2017