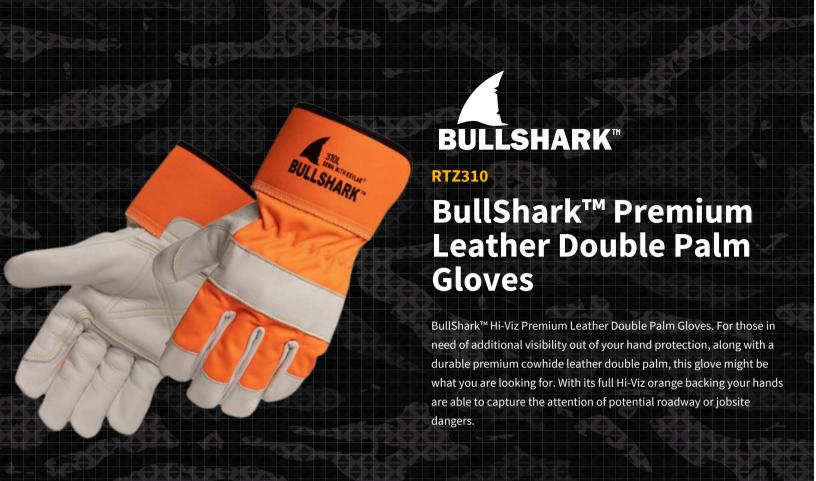

## **PRODUCT FEATURES**

- Made of premium grain cowhide leather
- 2.5" safety cuff
- Hi-Viz orange back for visibility
- Kevlar stitching enhances durability
- Thumb crotch patch, and extended leather across finger palm pads for added wear protection and an extra soft feel
- Soft and comfortable inner lining for extended wear.

## **TECH SPECS**

Material Grain Cowhide Leather

**Cuff** Safety Cuff w/Elastic wrist

**Construction** Knuckle strap

Size SM - 2X