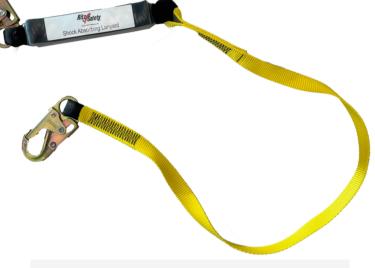

## 6' SHOCK PACK LANYARD W/ SNAP HOOKS

6' Shock pack Lanyard w/ Snap Hooks – the ultimate safety solution for your high-risk work environment. This innovative product is designed to keep you safe while you work, providing you with the peace of mind you need to focus on the task at hand. Crafted from high-quality webbing, this lanyard comes equipped with an energy absorber. This lanyard is built to withstand even the toughest of conditions. This lanyard is comfortable to wear for extended periods of time. Whether you're working at height, in construction, or in any other high-risk industry.

- Equipped with an energy absorber that is capable of reducing the impact in the event of a fall
- Steel snap hooks on both ends ensure you are always securely fastened to your anchorage while exposed to a fall.
- The finish adds an extra layer of durability, ensuring that the lanyard remains in top condition even after prolonged use
- The stitching thread further enhances the strength and resilience of the lanyard
- This lanyard is comfortable to wear for extended periods of time