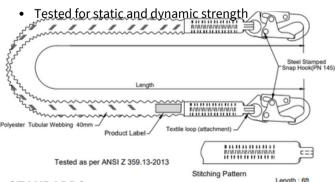

- Equipped with an energy absorber that is capable of reducing the impact in the event of a fall
- Steel snap hooks on both ends ensure you are always securely fastened to your anchorage while exposed to a fall.
- The finish adds an extra layer of durability, ensuring that the lanyard remains in top condition even after prolonged use
- The stitching thread further enhances the strength and resilience of the lanyard
- This lanyard is comfortable to wear for extended periods of time

## **STANDARDS**

Tested as per ANSI Z359.13-2013

## **TECH SPECS**

| Webbing Material               | Polyester                                       |
|--------------------------------|-------------------------------------------------|
| Webbing Width                  | 30±1mm                                          |
| Webbing Breaking<br>Strength   | 5000 lbs                                        |
| Stitching Thread<br>Material   | High-tenacity polyester                         |
| Snap Hook Material             | Forged steel snap hook                          |
| Snap Hook Breaking<br>Strength | 5000 lbs                                        |
| Snap Hook Finish               | Yellow Chromate                                 |
| Static Strength                | 5000 lbs                                        |
| Dynamic Strength               | Maximum arresting force does not exceed 1800lbs |
| Length                         | 6 ft                                            |
| Weight                         | 2.82lbs                                         |