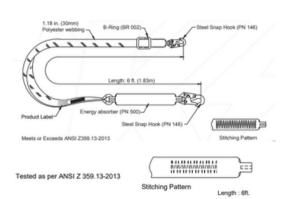

## 4' - 6' ADJUSTABLE LANYARD **W/ SHOCKPACK**

Contraction of the second seco Introducing the 4'-6' Adjustable Lanyard w/Shockpack, a versatile solution for various work requirements. Featuring an adjustable 4-6ft length, rust-resistant snap hooks, and durable polyester webbing. Ideal for secure attachment in diverse work environments, ensuring safety and flexibility.

### **FEATURES**

- Adjustable from 4' 6'
- Equipped with an energy absorber that is capable of reducing the impact in the event of a fall
- Steel snap hooks on both sides ensures that you are always securely fastened to your work surface
- The finish adds an extra layer of durability, ensuring that the lanyard remains in top condition even after prolonged use
- The stitching thread further enhances the strength and resilience of the lanyard
- This lanyard is comfortable to wear for extended periods of time
- · Tested for static and dynamic strength

### **TECH SPECS**

| Webbing Material               | High-tenacity Polyester                           |
|--------------------------------|---------------------------------------------------|
| Webbing Width                  | 30±1mm                                            |
| Webbing Breaking<br>Strength   | 5000 lbs                                          |
| Stitching Thread<br>Material   | High-tenacity polyester                           |
| Snap Hook Material             | Forged steel snap hook                            |
| Snap Hook Breaking<br>Strength | 5000 lbs                                          |
| Snap Hook Material             | Alloy Steel                                       |
| Static Strength                | 5000 lbs for 1 Minutes                            |
| Dynamic Strength               | Maximum breaking force does<br>not exceed 1800lbs |
| Length                         | 6 ft                                              |
| Item Weight                    | 3lbs                                              |
| Weight Capacity                | 130 - 310 lbs.                                    |

#### **STANDARDS**

Meets or Exceeds ANSI Z359.13-2013