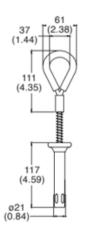

## TECH SPECS

| Material                     | Stainless Steel           |
|------------------------------|---------------------------|
| Minimum Breaking<br>Strength | 5000 lbs (23KN)           |
| Weight                       | 0.60 lbs                  |
| Finish                       | Polished                  |
| Compliance                   | ANSI Z 359.18:2017 Type A |
| Hole Diameter                | 20mm                      |
| Max Capacity                 | 310 lbs                   |