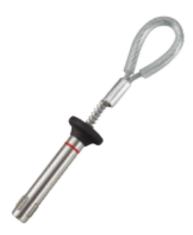

## **REUSABLE SLIM CONCRETE ANCHOR**

Introducing the New Ritz Fall Protection Removable Concrete Anchor. This innovative product ensures immediate, safe, and secure anchorage. For easy anchor removal, it's the ideal solution for varied concrete anchoring applications. Ideal for horizontal, vertical, or overhead use in concrete, adhering to OSHA regulations and ANSI standards.

## FEATURES

- Easy to set and remove from concrete
- Made of polished stainless steel
- Has a minimum 5000lbs breaking load capacity
- Reusable