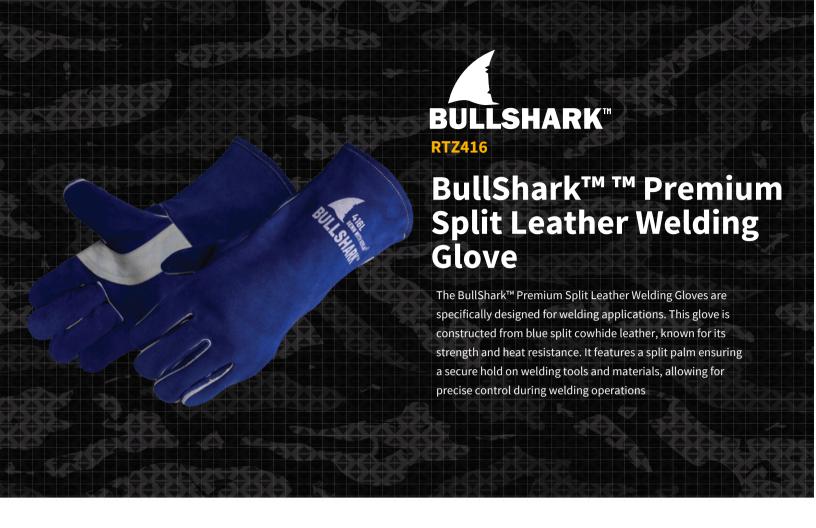

# **PRODUCT FEATURES**

- Made of split cowhide leather
- · Reinforced palm with Kevlar stitching
- Suitable for heat resistance, sparks, and abrasions.

#### **TECH SPECS**

Material Cowhide leather

**Cuff** Safety Cuff

Sizes LG & XL