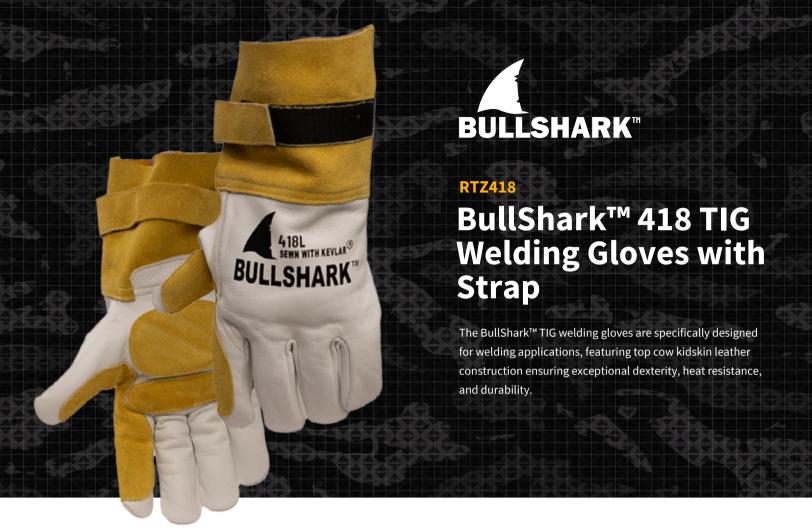

## **PRODUCT FEATURES**

- Double palm design for added strength and durability
- Made of natural cow split leather
- Back of the gloves are made from yellow cow split leather
- Cuff is equipped with a wrist strap, allowing for a secure and adjustable fit
- · Sewn with Kevlar for unrivaled durability
- Comfortable to wear for extended periods

This work glove is designed for serious workers who demand the best in hand protection. No matter the industry or heavy-duty job the BullShark™ 418 TIG Welding Glove has got you covered.

## **TECH SPECS**

Material Cow Kidskin Leather

Back Material Yellow Cow Split Leather

**Lining** Kevlar

**Double Palm** Yes

Cuff Hook & Loop Strap with

**Elastic Band** 

Sizes LG & XL