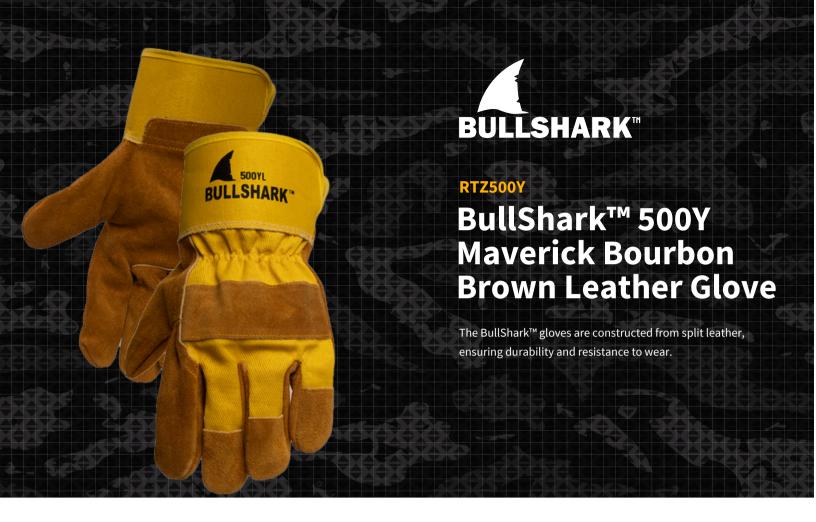

This work glove is designed for serious workers who demand the best in hand protection. No matter the industry or heavy-duty job the BullShark™ Maverick Leather Work Glove has got you covered.

## **PRODUCT FEATURES**

- Double palm design for added strength and durability
- Made of cowhide split leather
- The back of the gloves is made from a durable fabric material
- The gloves are equipped with a leather knuckle strap
- 1/2" safety cuff for added wrist protection
- Comfortable to wear for extended periods

## **TECH SPECS**

| Material      | Cowhide Split Leather       |
|---------------|-----------------------------|
| Back Material | Durable & Breathable Fabric |
| Cuff          | 2 1/2" Cuff, Slip On        |
| Sizes         | LG                          |