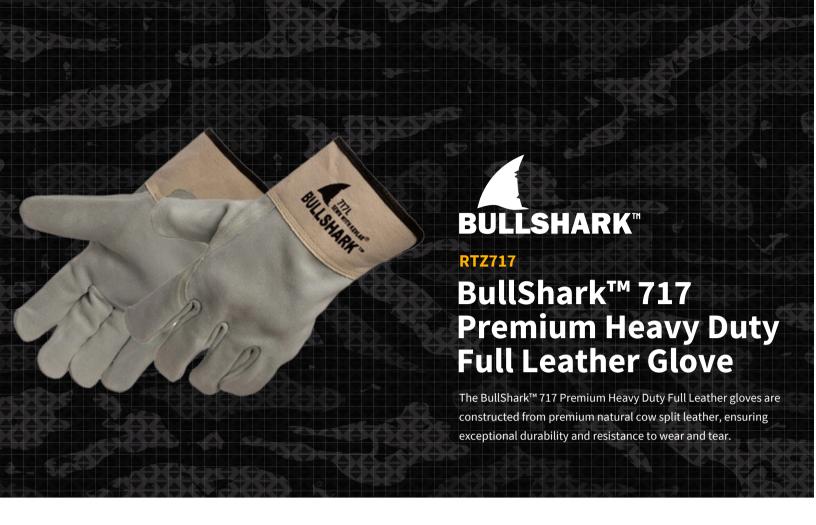

## **PRODUCT FEATURES**

- Made of premium natural cow split leather
- Safety cuff, which extends past the wrist for added protection and helps prevent debris from entering the gloves.
- Sewn with Kevlar thread that enhances the gloves' strength and resistance to tearing
- Provides excellent resistance to abrasion and punctures.