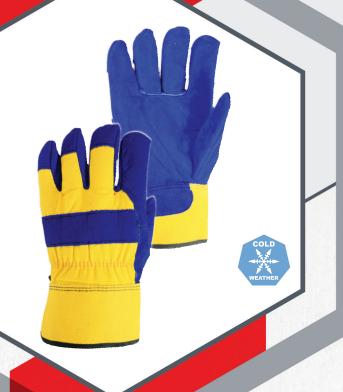

## **Product Description**

This blue, split-leather, cowhide palm is insulated for warmth with Thinsulate®, the thinnest warm liner on the market, and provides a waterproof lining. It is equipped with a convertible wrist features that can be used with a knit wrist or rubberized safety cuff.

## **Features**

- · Blue, Split Leather, Cowhide Palm
- Yellow Canvas Back
- Thinsulate® & Waterproof Lining
- Gunn Pattern
- Convertible Rubberized Safety Cuff & Knit Wrist