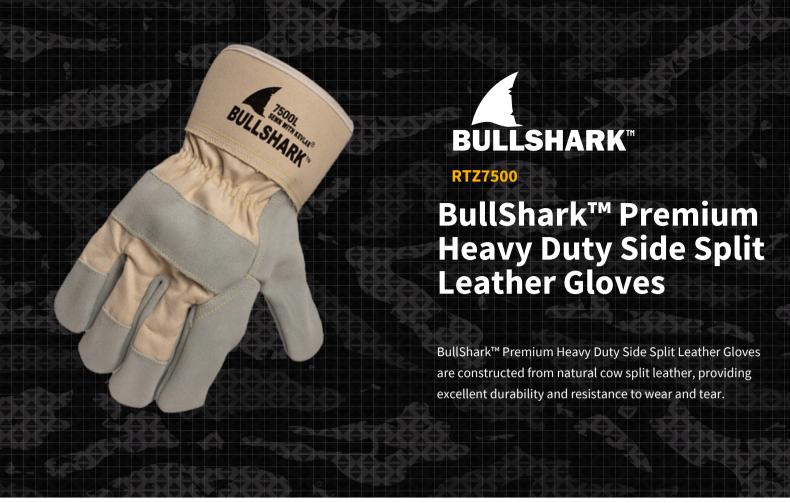

## **PRODUCT FEATURES**

- Premium-grade cowhide split leather
- · Sewn with Kevlar
- 2.5" Safety Cuff
- Back made of fabric material, which enhances breathability and flexibility.

## **TECH SPECS**

MaterialSplit Cowhide LeatherCuffSafety cuff w/elastic wristThumbKeystoneSizeLG & XL