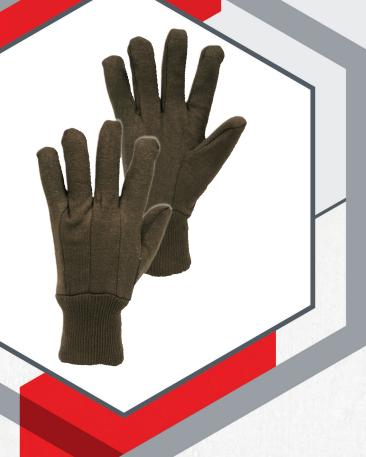

Safe Products | Sound Advice | Delivered 800-451-3077 | RitzSafety.com

9 Oz. 100% Cotton Brown Jersey

| ITEM#   | SIZES  | COLOR |
|---------|--------|-------|
| RTZ75BJ | SM, LG | BROWN |

## **Product Description**

This 100% cotton, medium weight jersey features a knit wrist to keep out dirt and a clute pattern, which means it's sewn with seams on the back of the glove at every finger and has a straight thumb.

## **Features**

- Standard Weight Brown Jersey
- 100% Cotton
- Clute Pattern
- Knit Wrist
- Excellent for general maintenance and facility operations
- The rich brown coloring hides dirt and dust well