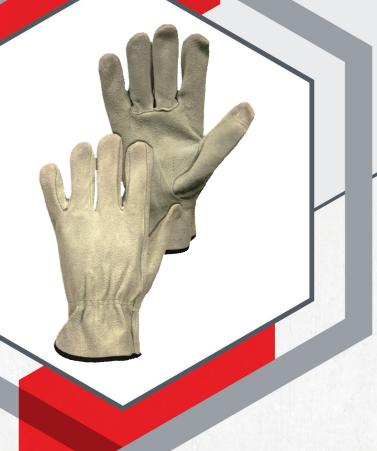

## Split Cowhide Leather Drivers

| ITEM#   | SIZES | COLOR |
|---------|-------|-------|
| RTZ7800 | SM-XL | GRAY  |

## **Product Description**

This glove is constructed of select split cowhide. Cowhide is comfortable, durable, breathable and offers excellent abrasion resistance. It is unlined and features a shirred elastic back and keystone thumb, which offers the highest range of motion and comfort.

## **Features**

- · Gray, Select Split Cowhide Driver
- Unlined
- Shirred Elastic Back
- Keystone Thumb