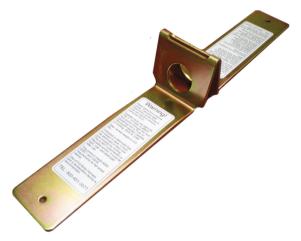

# FLAT ROOF DISPOSABLE ANCHOR

The Ritz Fall Protection Flat Roof Disposable Anchor is a lightweight and portable temporary anchoring solution designed for flat or low-slope roofs. It is made of durable materials and requires no tools or roof penetration for installation. The compact design and easy installation make it an ideal and cost-effective option for workers who require temporary fall protection.

### **FEATURES**

- Temporary anchoring solution designed for flat or low-slope roofs.
- The disposable anchor is easy to install using peeland-stick adhesive and requires no tools or roof penetration.
- Designed to be used with a single worker and can support a maximum weight of 310 lbs.
- Lightweight, portable, and a cost-effective option for short-term use on construction sites or other temporary work environments.

### **TECH SPECS**

| Anchor Type            | Roof Anchor |
|------------------------|-------------|
| Material               | Steel       |
| Unit Weight            | 0.8 lbs     |
| Static Strength (Min)  | 5,000 lbs   |
| Maximum User<br>Weight | 310 lbs     |