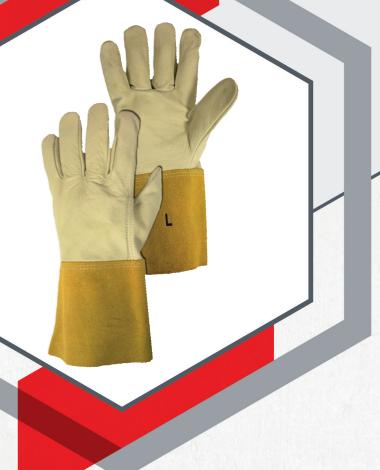

# 12" MIG/TIG Grain Cowhide Leather

| ITEM#   | SIZES  | COLOR      |
|---------|--------|------------|
| RTZ8135 | MD, LG | BIEGE/GOLD |

### **Product Description**

This mig-tig welding glove is constructed of standard, split, cowhide leather. Cowhide is comfortable, durable, breathable and offers excellent abrasion- and heat-resistance. It features a wing thumb and split-leather gauntlet cuff.

#### **Features**

- Standard Grain Cowhide Leather
- Wing Thumb
- 4" Split Leather Gauntlet Cuff
- For Low Heat Welding