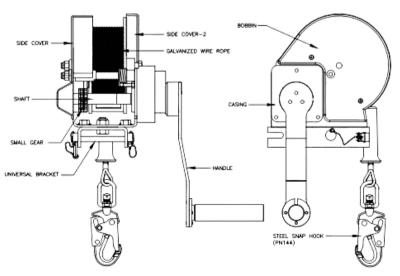

# WINCH 60' W/ BRACKET

Ritz Fall Protection introduces Winch 60' with Bracket, this is a galvanized wire cable winch designed for material lifting and personnel rescue, equipped with a swivel steel snap hook connector and a handle rotating mechanism. Comes with universal mounting bracket compatible with the leg of double pulley head of the Tripod. It ensures efficient and safe operations in various industrial settings.

### **FEATURES**

- 60 ft. galvanized steel wire rope for extended reach
- Equipped with Swivel Steel Snap Hook as connector
- Efficient handle rotating mechanism for smooth operations
- Equipped with a mounting plate and specialized brackets
- Galvanized Steel wire rope of 3/16" & length 60 feet maximum
- Handle rotating mechanism for lifting or lowering.