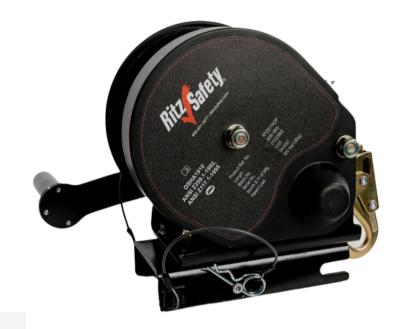

# WINCH 60' W/ BRACKET

Ritz Fall Protection introduces Winch 60' with Bracket, this is a galvanized wire cable winch designed for material lifting and personnel rescue, equipped with a swivel steel snap hook connector and a handle rotating mechanism. Comes with universal mounting bracket compatible with the leg of double pulley head of the Tripod. It ensures efficient and safe operations in various industrial settings.

### **FEATURES**

- 60 ft. galvanized steel wire rope for extended reach
- Equipped with Swivel Steel Snap Hook as connector
- Efficient handle rotating mechanism for smooth operations
- Equipped with a mounting plate and specialized brackets
- Galvanized Steel wire rope of 3/16" & length 60 feet maximum
- Handle rotating mechanism for lifting or lowering.