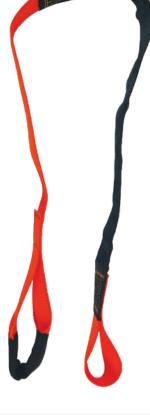

# 4' CONCRETE CHOKER STRAP

The Ritz Fall Protection 4' Concrete Choker Strap features a polyester webbing with both side textile loops and 52 mm tubular webbing. It is made of high-tenacity polyester stitching thread and provides a lightweight and reliable solution for anchorage during work at height activities.

### **FEATURES**

- The choker strap loop ends are made of synthetic fiber and fit snugly around the material, providing a secure grip and preventing slippage during lifting operations
- The strap distributes the load evenly, minimizing stress points and preventing damage to the lifted material
- Ideal for construction projects that require heavy lifting.