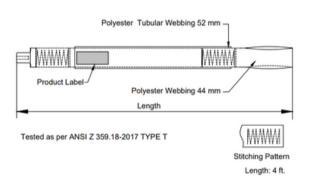

# 4' CONCRETE CHOKER STRAP

The Ritz Fall Protection 4' Concrete Choker Strap features a polyester webbing with both side textile loops and 52 mm tubular webbing. It is made of high-tenacity polyester stitching thread and provides a lightweight and reliable solution for anchorage during work at height activities.

### **TECH SPECS**

| Webbing Material             | Polyester               |
|------------------------------|-------------------------|
| Webbing Width                | 44±1mm                  |
| Webbing Breaking<br>Strength | 5000 lbs                |
| Stitching Thread<br>Material | High-tenacity polyester |
| Static Strength              | 5000 lbs for 1 Minutes  |
| Weight                       | 210 gm ± 10gm           |