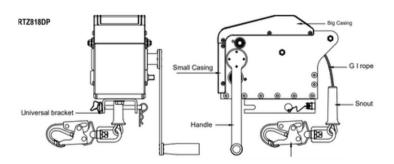

#### RTZ818DP

# WINCH 100' W/ BRACKET

Ritz Fall Protection introduces our innovative 100' winch with bracket, designed to meet the highest safety standards for material or man lifting rescue operations. This exceptional winch comes equipped with an Independent Reel Mode, ensuring quick and easy operation while significantly reducing the dynamic load impact on the user in case of a fall. Furthermore, its universal mounting bracket is compatible with the double pulley head of the Tripod. It ensures efficient and safe rescue operations in various industrial settings.

#### FEATURES

- 115 ft. galvanized steel wire rope for extended reach
- Equipped with Swivel Steel Snap Hook as connector
- Efficient handle rotating mechanism for smooth operations
- Equipped with universal mounting bracket compatible with lower bracket assembly bracket on the leg of double pulley head Tripod and Megapod
- Handle rotating mechanism for lifting or lowering.