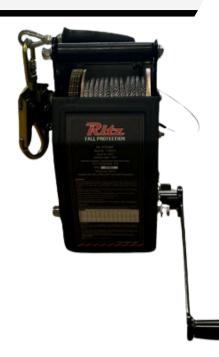

# WINCH 100' W/ BRACKET

Ritz Fall Protection introduces our innovative 100' winch with bracket, designed to meet the highest safety standards for material or man lifting rescue operations. This exceptional winch comes equipped with an Independent Reel Mode, ensuring quick and easy operation while significantly reducing the dynamic load impact on the user in case of a fall. Furthermore, its universal mounting bracket is compatible with the double pulley head of the Tripod. It ensures efficient and safe rescue operations in various industrial settings.

#### FEATURES

- 115 ft. galvanized steel wire rope for extended reach
- Equipped with Swivel Steel Snap Hook as connector
- Efficient handle rotating mechanism for smooth operations
- Equipped with universal mounting bracket compatible with lower bracket assembly bracket on the leg of double pulley head Tripod and Megapod
- Handle rotating mechanism for lifting or lowering.