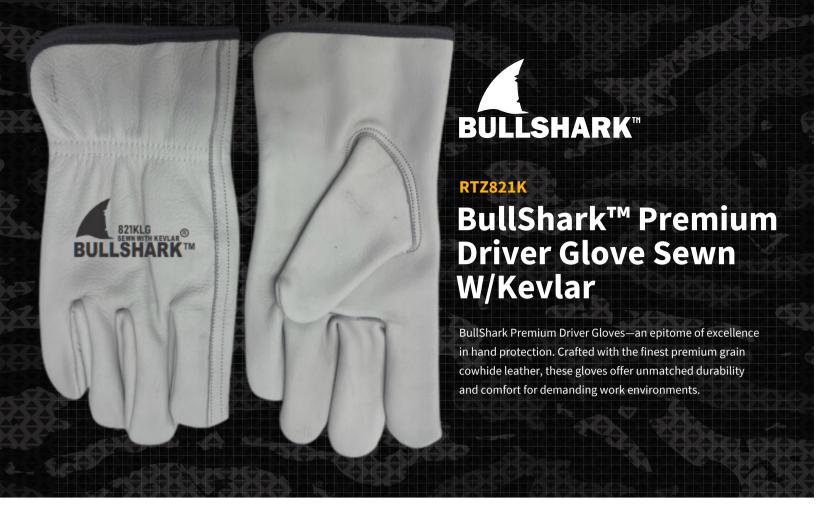

## **PRODUCT FEATURES**

- Premium grain cowhide leather makes it comfortable and breathable
- Keystone thumb and back elastic with piping provide superior flexibility and ergonomic support
- Elastic safety cuff for added wrist protection
- Sewn with Kevlar for unrivaled durability
- · Reduces hand fatigue during extended use

#### **TECH SPECS**

| Material  | Premium Grain<br>Cowhide |
|-----------|--------------------------|
| Stitching | Kevlar sewn              |
| Cuff      | Elastic                  |
| Back      | Elastic with piping      |
| Sizes     | SM / MD / LG / XL / 2X   |
| Thumb     | Keystone                 |