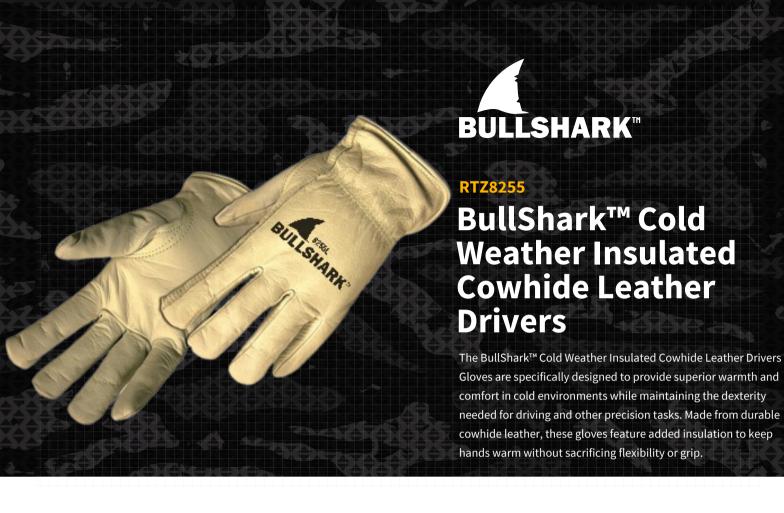

## **PRODUCT FEATURES**

- Premium grain cowhide leather
- Keystone thumb for natural grip and fitting
- Insulated
- Comfortable to wear for extended periods
- · Sewn with Kevlar for extra durability

## **TECH SPECS**

| Material | Grain Cowhide Leather |
|----------|-----------------------|
| Thumb    | Keystone              |
| Back     | Shirred Elastic Back  |
| Sizes    | MD - 2X               |