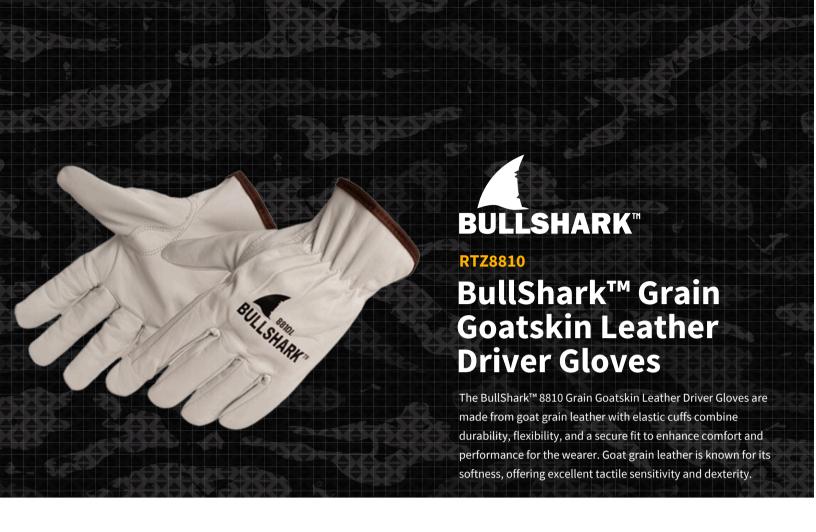

## **PRODUCT FEATURES**

- Made of top Grain Goatskin Leather
- Elastic cuffs of these gloves ensure a comfortable and snug fit for all hand sizes
- Ideal for driving and other tasks that require precise hand movements.
- Offers maximum protection to the hands against cuts, abrasions, and other injuries.

## **TECH SPECS**

Material Grain Goatskin Leather

**Cuff** Elastic

Sizes XS - 2X