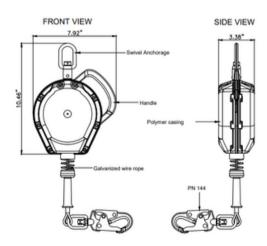

### **FEATURES**

- Made of metal wire guide that lasts longer, improves the SRLs performance and reduce maintenance costs
- Robust & durable plastic casing
- Swivel anchorage designed to provide maximum mobility and flexibility without the need for a fall indicator
- The 20' SRL Tagline also comes with a swivel snap hook equipped with a load indicator
- This equipment is built to last with a customizable option of S.S. wire rope instead of galvanized stee
- Withstands significant weight and pressure

#### **TECH SPECS**

| Wire Guide Material | Metal Wire Guide                                                                                                                                                 |
|---------------------|------------------------------------------------------------------------------------------------------------------------------------------------------------------|
| Cable Material      | Galvanized steel wire rope<br>Ø3/16"                                                                                                                             |
| Casing Material     | Plastic                                                                                                                                                          |
| Metal Material      | Steel                                                                                                                                                            |
| Weight Capacity     | ANSI 310lbs / OSHA 420lbs                                                                                                                                        |
| Static Strength     | 3000lbs for 1 Min                                                                                                                                                |
| Dynamic Performance | <ul> <li>Max Arrest force less than<br/>1800lbs.</li> <li>Average Arrest force less<br/>than 1350lbs</li> <li>Arrest distance less than<br/>42 inches</li> </ul> |
| Length              | 20 ft                                                                                                                                                            |
| Item Weight         | 7lbs                                                                                                                                                             |