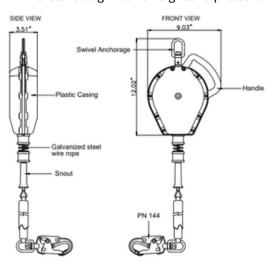

#### **FEATURES**

- Made of metal wire guide that lasts longer, improves the SRLs performance and reduce maintenance costs
- Robust & durable plastic casing
- Swivel anchorage designed to provide maximum mobility and flexibility
- The 25' Leading Edge SRL Tagline also comes with a swivel snap hook equipped with a load indicator
- This equipment is built to last with a customizable option of S.S. wire rope instead of galvanized steel
- Withstands significant weight and pressure

### **TECH SPECS**

| Wire Guide Material | Metal                                                                                                                                                            |
|---------------------|------------------------------------------------------------------------------------------------------------------------------------------------------------------|
| Cable Material      | Galvanized steel wire rope Ø3/16"                                                                                                                                |
| Casing Material     | Plastic                                                                                                                                                          |
| Metal Material      | Steel                                                                                                                                                            |
| Weight Capacity     | ANSI 310lbs / OSHA 420lbs                                                                                                                                        |
| Static Strength     | 3000 Pounds for 1 Min                                                                                                                                            |
| Dynamic Performance | <ul> <li>Max Arrest force less than<br/>1800lbs.</li> <li>Average Arrest force less than<br/>1350lbs</li> <li>Arrest distance less than 42<br/>inches</li> </ul> |
| Length              | 25 ft                                                                                                                                                            |
| Item Weight         | 9.54lbs                                                                                                                                                          |