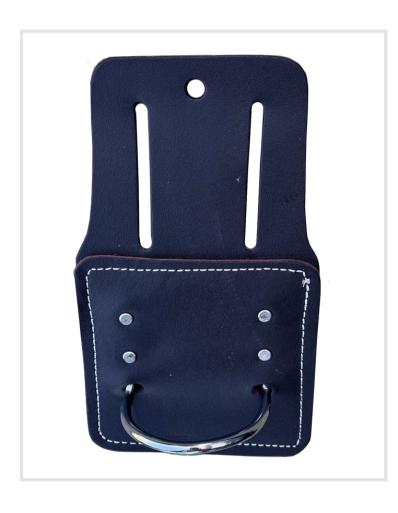

## BullShark™ Stitched Leather Hammer Holder

## **DESCRIPTION & FEATURES**

The BullShark™ Stitched Leather Hammer Holder is a durable and reliable tool accessory designed to securely hold hammers. The hammer holder features a nickel-plated metal holder that firmly grips hammers of various sizes, preventing them from slipping or falling during use.

The hammer holder includes a 2"-3" inch slot for easy belt insertion. This slot accommodates different belt sizes, providing versatility and ensuring a secure and stable fit.

The BullShark™ Stitched Leather Hammer Holder is made of heavy top grain leather with a thickness of 3.5mm. It features a nickel-plated metal holder and rivets for secure hammer storage. The inclusion of a belt insertion slot allows for easy attachment to belts or waistbands. This hammer holder combines durability, reliability, and versatility to ensure the secure and convenient storage of hammers during work.