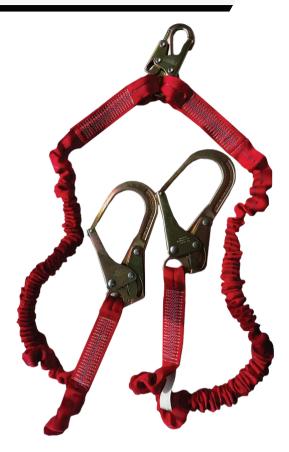

#### FEATURES

- Y-shaped lanyards are made with 40mm wide polyester tubular elasticated webbing that is incorporated with internal energy-absorbing POY webbing, ensuring maximum shock absorption
- Features one side steel snap hook at the top and two steel form hooks at the bottom as attachment points
- The elasticated webbing provides a comfortable fit, eliminating any discomfort or chafing that can be caused by other lanyards
- For applications in construction, window cleaning, or any other industry that requires working at heights