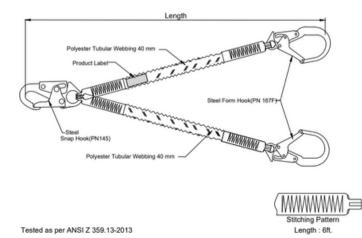

#### FEATURES

- Y-shaped lanyards are made with 40mm wide polyester tubular elasticated webbing that is incorporated with internal energy-absorbing POY webbing, ensuring maximum shock absorption
- Features one side steel snap hook at the top and two steel form hooks at the bottom as attachment points
- The elasticated webbing provides a comfortable fit, eliminating any discomfort or chafing that can be caused by other lanyards
- For applications in construction, window cleaning, or any other industry that requires working at heights

### **TECH SPECS**

| Webbing Material          | Polyester               |
|---------------------------|-------------------------|
| Webbing Width             | 40 ± 1mm                |
| Webbing Breaking Strength | 6000 lbs                |
| Stitching Thread          | High-Tenacity Polyester |
| Metal Material            | Alloy Steel             |
| Metal Plating             | Zinc                    |
| Metal Finish              | Shot Blasted            |
| Static Strength           | 5000 lbs for 1 minute   |
| Weight                    | 4.80lbs.                |