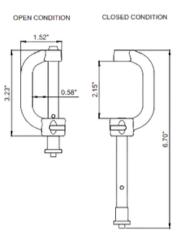

## **TECH SPECS**

| Material        | Steel                              |
|-----------------|------------------------------------|
| Finish          | Galvanized Zinc plated             |
| Gate Opening    | 2.15"                              |
| Weight          | 0.33 lbs ± 0.022 lbs.              |
| Length          | 6.70"                              |
| Width           | 1.52"                              |
| Compliance      | ANSI Z359.14-2021                  |
| Static Strength | 3600 lbs (16kN) in all orientation |