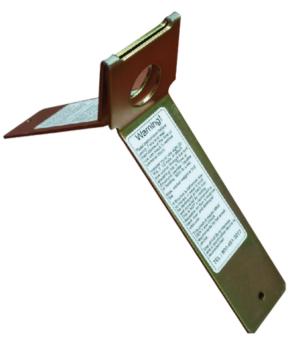

# DISPOSABLE ANGLED ROOF ANCHOR

Introducing the Angled Roof Disposable Anchor for superior fall prevention in your workspace. A convenient and disposable steel anchor, compliant with OSHA and ANSI standards, designed for easy installation on sloped roofs. Ideal for roofing, construction, and general contracting, this disposable anchor fits any roof pitch, providing a secure attachment point for fall prevention.

### **FEATURES**

- Easily fits any roof pitch
- Convenient and disposable design
- Simple installation by nailing or screwing
- Lightweight