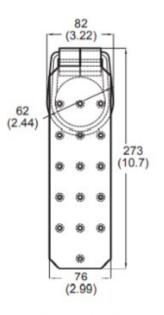

## **PRODUCT SPEC SHEET**

## REUSABLE FLAT ROOF ANCHOR

The Ritz Fall Protection Reusable Flat Roof Anchor is a high-strength anchor designed for safe anchorage of workers who need to work at height on flat roofs. It is a popular choice for businesses that require a safe and flexible fall protection system.

## FEATURES

- High-strength steel anchor
- Flat design ensures minimal interference with other equipment or work in the area
- Reusable for cost-effective solutions for multiple jobs
- Weight capacity of up to 5000 lbs
- Compliant with OSHA and ANSI standards for fall protection
- Easy installation using standard tools
- Compatible with various lanyards and lifelines for greater flexibility in fall protection systems
- Sloped or flat wood or steel roofs



For Flat Surface

mm (inch)



## **TECH SPECS**

| Material        | Zinc-Plated Steel                                 |
|-----------------|---------------------------------------------------|
| Weight Capacity | 5000 lbs                                          |
| Design          | Flat Design                                       |
| Reusability     | Reusable                                          |
| Compliance      | OSHA and ANSI<br>standards for fall<br>protection |