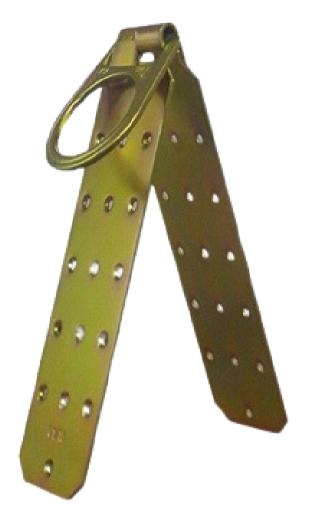

## REUSABLE FLAT ROOF ANCHOR

The Ritz Fall Protection Reusable Flat Roof Anchor is a high-strength anchor designed for safe anchorage of workers who need to work at height on flat roofs. It is a popular choice for businesses that require a safe and flexible fall protection system.

## FEATURES

- High-strength steel anchor
- Flat design ensures minimal interference with other equipment or work in the area
- Reusable for cost-effective solutions for multiple jobs
- Weight capacity of up to 5000 lbs
- Compliant with OSHA and ANSI standards for fall protection
- Easy installation using standard tools
- Compatible with various lanyards and lifelines for greater flexibility in fall protection systems
- Sloped or flat wood or steel roofs