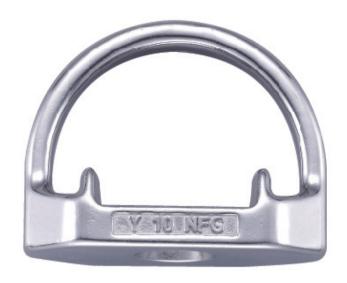

## 5/8" ANCHORAGE CONNECTOR

This Ritz Fall Protection Anchorage Connector is a heavy-duty, high-strength connector designed for fall protection systems. It can be easily attached to a variety of anchor points. It is a reliable and cost-effective solution for workers who need to work at height, offering a high level of safety and durability for a wide range of applications.

## **FEATURES**

- Made from high-strength steel
- Has a 5/8" diameter
- Can support a weight of 5000 lbs
- Zinc-plated finish for corrosion resistance
- Can be attached to a variety of anchor points, including concrete and steel structures
- Compact design ensures it does not interfere with other equipment or work
- Compliant with OSHA and ANSI standards for fall protection

## **TECH SPECS**

| Material                  | Steel                                             |
|---------------------------|---------------------------------------------------|
| Diameter                  | 5/8"                                              |
| Min. Breaking<br>Strength | 5,000 lbs                                         |
| Finish                    | Zinc-plated                                       |
| Compliance                | OSHA and ANSI<br>standards for fall<br>protection |
| Design                    | Compact design                                    |