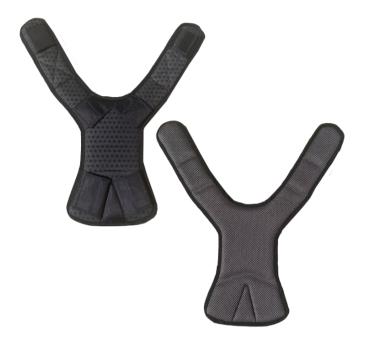

# HARNESS REPLACEMENT PADS

The Ritz Fall Protection harness replacement pad is a foam accessory designed to provide cushioning and support to wearers of Ritz harnesses. Replacement pads are excellent for those looking for a fresh pad without wanting to replace an entire harness. These pads help distribute the weight of heavy loads evenly across the wearer's shoulders, reducing fatigue and strain on the neck, back, and shoulders. Designed specifically for users of Ritz Fall Protection harnesses to provide customized comfort.

### **FEATURES**

- A foam-based accessory pad designed for Ritz Fall Protection harnesses.
- Provide cushion and support and are made of breathable and durable fabric.
- The pads are attached to the harness using hookand-loop fasteners.
- They distribute the weight of heavy loads evenly across the wearer's shoulders.
- This reduces fatigue and strain on the neck, back, and shoulders.
- They are a valuable accessory for people who frequently carry heavy loads.