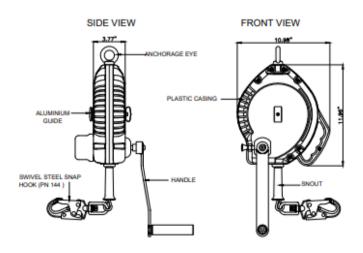

## 50' 3-WAY SRL

Ritz Fall Protection introduces our versatile 50' 3 WAY SRL, a cutting-edge solution tailored for fall protection and rescue scenarios. This remarkable device features a retrieval fall arrester block enclosed within a durable polymer casing, seamlessly integrated with a hoisting winch to facilitate the swift retrieval of victims in challenging situations. The innovative locking pin located on the side of the casing, at the base of the handle, empowers this dual system to function independently in both fall arrest and winch modes, ensuring maximum safety and flexibility. Additionally, its effortless mounting capability on the leg of the Ritz Fall Protection Tripod System, using specialized brackets, makes it an indispensable asset for any rescue operation. Discover the ultimate tool for comprehensive fall protection and rescue with our 50' 3 WAY SRL.

- Made of metal wire guide that lasts longer, improves the SRLs performance and reduce maintenance costs
- 50 ft. galvanized steel wire rope
- · Has swivel anchorage eye at anchorage end
- Swivel steel snap hook with Load Indicator at attachment end
- Robust & durable plastic casing
- Retrieval fall arrester block in polymer casing

## **TECH SPECS**

| Wire Guide Material | Metal Wire Guide                                        |
|---------------------|---------------------------------------------------------|
| Cable               | Galvanized steel wire rope 3/16 inches thick, 50ft long |
| Material            | Steel                                                   |
| Casing              | Durable plastic                                         |
| Item Weight         | 20 lbs                                                  |
| Load Capacity       | 310lbs                                                  |
| Static Strength     | Minimum 3000 lbs. sustained for 1 minute                |
| Compliance          | ANSI Z 359.14-2021 Class 1 & OSHA Compliant             |