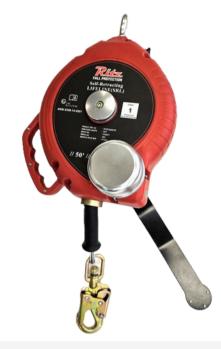

## 50' 3-WAY SRL

Ritz Fall Protection introduces our versatile 50' 3 WAY SRL, a cutting-edge solution tailored for fall protection and rescue scenarios. This remarkable device features a retrieval fall arrester block enclosed within a durable polymer casing, seamlessly integrated with a hoisting winch to facilitate the swift retrieval of victims in challenging situations. The innovative locking pin located on the side of the casing, at the base of the handle, empowers this dual system to function independently in both fall arrest and winch modes, ensuring maximum safety and flexibility. Additionally, its effortless mounting capability on the leg of the Ritz Fall Protection Tripod System, using specialized brackets, makes it an indispensable asset for any rescue operation. Discover the ultimate tool for comprehensive fall protection and rescue with our 50' 3 WAY SRL.

- Made of metal wire guide that lasts longer, improves the SRLs performance and reduce maintenance costs
- 50 ft. galvanized steel wire rope
- · Has swivel anchorage eye at anchorage end
- Swivel steel snap hook with Load Indicator at attachment end
- Robust & durable plastic casing
- Retrieval fall arrester block in polymer casing

## **TECH SPECS**

| Wire Guide Material | Metal Wire Guide                                        |
|---------------------|---------------------------------------------------------|
| Cable               | Galvanized steel wire rope 3/16 inches thick, 50ft long |
| Material            | Steel                                                   |
| Casing              | Durable plastic                                         |
| Item Weight         | 20 lbs                                                  |
| Load Capacity       | 310lbs                                                  |
| Static Strength     | Minimum 3000 lbs. sustained for 1 minute                |
| Compliance          | ANSI Z 359.14-2021 Class 1 & OSHA Compliant             |