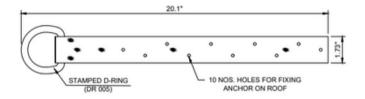

#### **FEATURES**

- Consists of two Steel Flaps each having 10 holes
- Secure anchorage with stamped D-rings.
- Electro-polished stainless steel base plate
- Zinc-plated D-ring for enhanced durability

### **TECH SPECS**

| Material                     | Base Plate: Stainless Steel<br>D-Ring: Medium Carbon Steel                                          |
|------------------------------|-----------------------------------------------------------------------------------------------------|
| Minimum Breaking<br>Strength | 5000 lbs (23KN)                                                                                     |
| Weight                       | 0.85 lbs ± 0.02 lbs                                                                                 |
| D-Ring Opening               | 1.9"                                                                                                |
| Finish                       | Base Plate: Electropolished /E<br>Coated<br>D-Ring: Zinc Plated Golden<br>Yellow/Silver Passivation |
| Compliance                   | ANSI Z359.18 - 2007 Type A<br>Compliant                                                             |