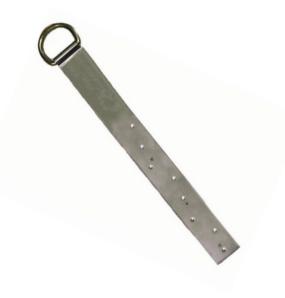

# SINGLE D-RING STRAP ANCHOR

Ritz Fall Protection introduces the Single D-Ring Strap Anchor, a robust safety solution for your work environment. It ensures comprehensive fall prevention with this durable and easy-to-install roof anchor. Built with sturdy stainless steel, this ANSI-certified anchor boasts a maximum breaking strength of 5,000 lbs, providing reliable security in roofing, construction, and contracting settings.

#### **FEATURES**

- Consists of two Steel Flaps each having 10 holes
- Secure anchorage with stamped D-rings.
- Electro-polished stainless steel base plate
- Zinc-plated D-ring for enhanced durability